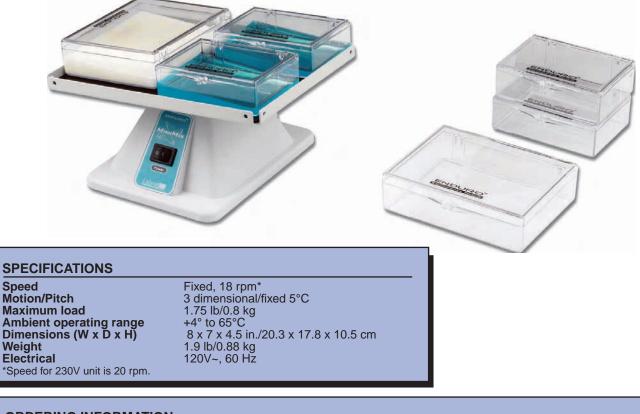

## Perfect for processing Western blots

Labnet's new *Enduro Mini Mix* combines the motions of an orbital shaker and rocker to produce a three dimensional action. This type of mixing is gentle, yet thorough.

The pitch and speed of the *Enduro Mini Mix* are fixed to provide the optimal conditions for processing western blots and staining gels. The tilt angle is large enough to provide thorough distribution of solutions, yet is small enough to keep the center of the blot from drying out. Minimal amounts of solution can be used, conserving valuable probes and antibodies. The mixer is supplied with a non-slip rubber mat to help keep boxes in place on the platform. The housing and platform are easy to clean and decontaminate when needed.

For temperature controlled incubations, the *Enduro Mini Mix* may be used in a cold room or incubator. The unit is compact and lightweight and easily moved where needed.

Labnet's Blot Boxes are available in two sizes. The small boxes have a capacity for 3-5 ml of solution and are perfect for mini protein gels, such as those used in the *Enduro Mini PAGE System*. The large boxes will hold 6 - 10 ml and are sized for larger mini protein gels. The boxes feature a hinged lid with positive catch. They are supplied in packages of 10.