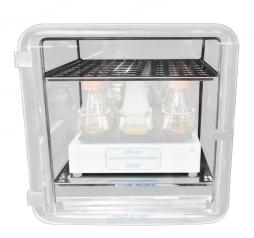

## RS2, rack for CPS-20 / CTR-6 installation

## DESCRIPTION

Rack for CPS-20 / CTR-6 installation

CAT. NUMBER

BS-010425-HK

RS2