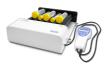

read more

CTR-6 BS-010174-A01 CO<sub>2</sub> Tube roller

CO<sub>2</sub> Tube Roller CTR-6 provides regulated rocking and rolling of maximum up to 6 rollers and is designed for use specifically in CO<sub>2</sub> incubators. CTR-6 is specifically designed ...