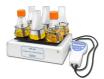

read more

CPS-20 Without platform CO<sub>2</sub> Shaker

CO2 Shaker CPS-20 provides regulated orbital motion of the platform and is designed for use specifically in CO2 incubators. CPS-20 is specifically designed for use in harsh environments such as ...