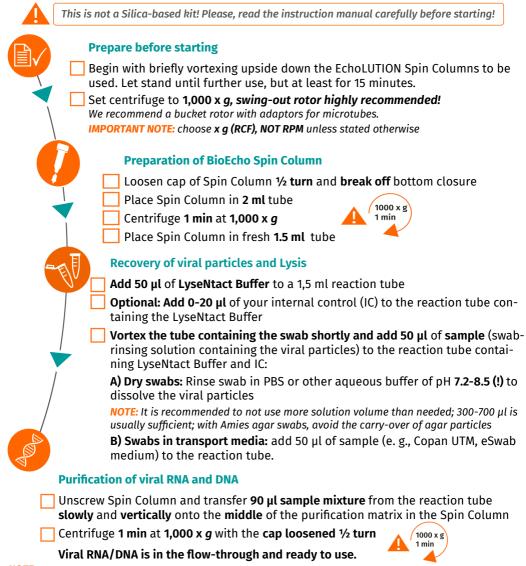

## EchoLUTION Viral RNA/DNA Swab Kits

Short protocol for viral swabs using BioEcho LyseNtact Lysis Buffer