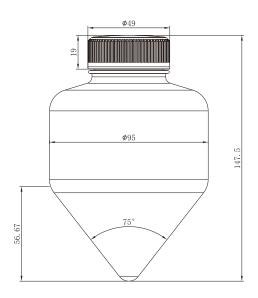

#### Dimensions (Unit: mm)

Color: Light green

- Autoclavable at 121°C and freezable to -80°C
- Easy to read engraved graduation
- Maximum RCF up to 6,000 x g
- Leak-proof
- DNase/RNase free
- Non-pyrogenic
- The recommended working volume is 80% of the bottle capacity
- Sterilized by irradiation SAL10<sup>-6</sup> (ISO11137)
- Shelf Life: 3 years after month of production
- Manufactured in a class 100,000 room environment
- Manufactured under ISO13485 and ISO9001 quality management system