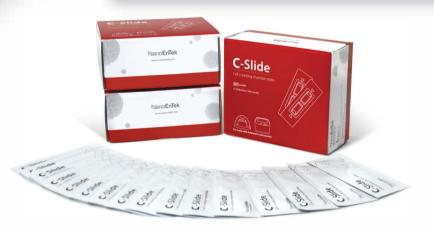

# **C-Slide**

## **C-Slide** Cell counting chamber slides

- Do not need coverslips
- Eliminate the need of washing and reuse
- Reduce exposures to the infectious samples and contamination
- Guaranteed reproducibility and reliability
- Made of sturdy and strong quartz grade optical plastic

#### **Ordering information**

| Catalog Number | Product Name                          |
|----------------|---------------------------------------|
| CS-050         | C-Slide, Cell counting chamber slides |
|                | 50 slides (100 tests)                 |