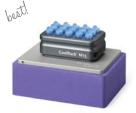

#### Samples directly in ice

Non-reproducible method.
Insulating air pockets create nonuniform temperatures. Unorganized and at risk of contamination.

#### CoolRack module on ice

Reproducible method. Alloy rapidly adapts to ice temperature and holds all samples at the same temperature. No direct ice contact.

#### XT Starter method

Reproducible method. Samples stay uniformly cold (2°C) for over 4 hours without risk of ice contamination. Compact size, flexible format.