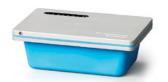

# **XT Starter**

## Compact, versatile ice-free cooler

- Compact footprint, low profile. Ideal for use in the hood.
- XT Cooling Core inside provides uniform 2°C cooling to all samples for 4 hours – no well to well variability!
- Temperature indicator provides visual assurance of operating temperature.
- Accommodates a variety of CoolRack<sup>®</sup> and CoolSink<sup>®</sup> tube and plate modules.

XT Starter is an open-platform cooler that accommodates most CoolRack® and CoolSink® modules. The low profile and small footprint make it ideal for use in the hood. Keeps samples at a uniform 2°C for over 4 hours. 1 to 8°C temperature indicator provides visual assurance of proper temperature. XT Starter includes one XT Holder and one XT Cooling Core. To extend the cooling duration, keep an additional XT Cooling Core in the freezer and replace the Core as needed.

How it works: Simply freeze XT Cooling Core in a -20°C freezer until completely frozen. When ready to use, remove from freezer and when the temperature display registers 1°C (approx. 10 minutes) insert into the XT Holder. Place a variety of CoolRack® or CoolSink® sample modules on top.