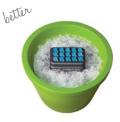

#### Samples directly in ice

Non-reproducible method.
Insulating air pockets create nonuniform temperatures. Unorganized and at risk of contamination.

#### CoolRack module on ice

Reproducible method. Alloy rapidly adapts to ice temperature and holds all samples at the same temperature. No direct ice contact.

#### XT Starter method

Reproducible method. Samples stay uniformly cold (2°C) for over 4 hours without risk of ice contamination. Compact size, flexible format.