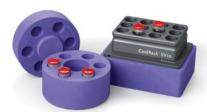

#### **XT Starter**

Includes: (1) purple XT Holder and (1) XT Cooling Core.

Accommodates one CoolRack® or CoolSink® sample module. (see below)

| / (CCOIIIIII) | account coomack of                         | coolstille sample module. (300 bolow) |
|---------------|--------------------------------------------|---------------------------------------|
| Item No.      | Description                                | Dimensions (LxWxH)                    |
| BCS-504       | <ul> <li>XT Starter, purple</li> </ul>     | External: 16.3 x 12.1 x 6.1 cm        |
| BCS-513       | <ul> <li>XT Holder only, purple</li> </ul> |                                       |
| BCS-511       | XT Cooling Core                            |                                       |
|               |                                            |                                       |

## Tube and Plate Sample Modules for XT Starter

| Item No. | Description        | For Use With                                      | Dimensions (LxWxH)  |
|----------|--------------------|---------------------------------------------------|---------------------|
| BCS-535  | CoolRack XT M24    | 24 x 1.5 mL microfuge tubes                       | 12.8 x 8.5 x 3.8 cm |
| BCS-534  | CoolRack XT CFT24  | 24 x 1.0 or 2.0 mL cryogenic vials                | 12.8 x 8.5 x 3.8 cm |
| BCS-529  | CoolRack XT PCR96  | one 96-well PCR plate, strip wells, tubes         | 12.7 x 8.6 x 2.5 cm |
| BCS-523  | CoolRack XT M-PCR  | 12 x 1.5 or 2.0 mL microfuge tubes /6 strip wells | 12.7 x 8.6 x 3.8 cm |
| BCS-538  | CoolRack XT PCR384 | one 384-well PCR plate                            | 12.7 x 8.6 x 1.9 cm |
| BCS-265  | CoolRack SV10      | 12 injectable cell therapy ampules                | 12.7 x 8.6 x 3.8 cm |
| BCS-536  | CoolSink XT 96F    | one 96 or 384-well flat-bottom plate              | 12.8 x 8.5 x 1.7 cm |
| BCS-537  | CoolSink XT 96U    | one 96-well u-bottom plate                        | 12.8 x 8.5 x 1.7 cm |
|          |                    |                                                   |                     |