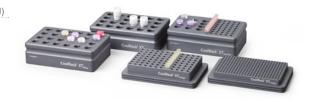

## Tube and Plate Sample Modules for XT Starter

| Item No. | Description        | For Use With                                      | Dimensions (LxWxH)  |
|----------|--------------------|---------------------------------------------------|---------------------|
| BCS-535  | CoolRack XT M24    | 24 x 1.5 mL microfuge tubes                       | 12.8 x 8.5 x 3.8 cm |
| BCS-534  | CoolRack XT CFT24  | 24 x 1.0 or 2.0 mL cryogenic vials                | 12.8 x 8.5 x 3.8 cm |
| BCS-529  | CoolRack XT PCR96  | one 96-well PCR plate, strip wells, tubes         | 12.7 x 8.6 x 2.5 cm |
| BCS-523  | CoolRack XT M-PCR  | 12 x 1.5 or 2.0 mL microfuge tubes /6 strip wells | 12.7 x 8.6 x 3.8 cm |
| BCS-538  | CoolRack XT PCR384 | one 384-well PCR plate                            | 12.7 x 8.6 x 1.9 cm |
| BCS-265  | CoolRack SV10      | 12 injectable cell therapy ampules                | 12.7 x 8.6 x 3.8 cm |
| BCS-536  | CoolSink XT 96F    | one 96 or 384-well flat-bottom plate              | 12.8 x 8.5 x 1.7 cm |
| BCS-537  | CoolSink XT 96U    | one 96-well u-bottom plate                        | 12.8 x 8.5 x 1.7 cm |
|          |                    |                                                   |                     |

#### **Tall Tube Modules**

| Item No. | Description | For Use With                           | Dimensions (LxWxH    |
|----------|-------------|----------------------------------------|----------------------|
| BCS-232  | CoolRack L  | 12 centrifuge tubes (15 mL), insulated | 13.7 x 9.5 x 11.8 cm |
| BCS-235  | CoolRack LV | 12 blood tubes (13x75mm), insulated    | 13.7 x 9.5 x 9.6 cm  |