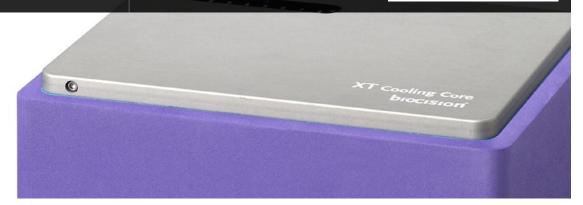

## Compact, versatile ice-free cooler

- Compact footprint, low profile. Ideal for use in the hood.
- XT Cooling Core inside provides uniform 2°C cooling to all samples for 4 hours – no well to well variability!
- Temperature indicator provides visual assurance of operating temperature.
- Accommodates a variety of CoolRack<sup>®</sup> and CoolSink<sup>®</sup> tube and plate modules.

XT Starter is an open-platform cooler that accommodates most CoolRack® and CoolSink® modules. The low profile and small footprint make it ideal for use in the hood. Keeps samples at a uniform 2°C for over 4 hours. 1 to 8°C temperature indicator provides visual assurance of proper temperature. XT Starter includes one XT Holder and one XT Cooling Core. To extend the cooling duration, keep an additional XT Cooling Core in the freezer and replace the Core as needed.