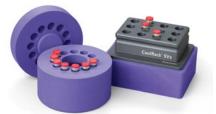

#### **XT Starter**

Includes: (1) purple XT Holder and (1) XT Cooling Core.

Accommodates one CoolRack® or CoolSink® sample module. (see below)

| / (CCOIIIIII) | account coomack of                         | coolstille sample module. (300 bolow) |
|---------------|--------------------------------------------|---------------------------------------|
| Item No.      | Description                                | Dimensions (LxWxH)                    |
| BCS-504       | <ul> <li>XT Starter, purple</li> </ul>     | External: 16.3 x 12.1 x 6.1 cm        |
| BCS-513       | <ul> <li>XT Holder only, purple</li> </ul> |                                       |
| BCS-511       | XT Cooling Core                            |                                       |
|               |                                            |                                       |

## Tube and Plate Sample Modules for XT Starter

| Item No. | Description        | For Use With                                      | Dimensions (LxWxH)  |
|----------|--------------------|---------------------------------------------------|---------------------|
| BCS-535  | CoolRack XT M24    | 24 x 1.5 mL microfuge tubes                       | 12.8 x 8.5 x 3.8 cm |
| BCS-534  | CoolRack XT CFT24  | 24 x 1.0 or 2.0 mL cryogenic vials                | 12.8 x 8.5 x 3.8 cm |
| BCS-529  | CoolRack XT PCR96  | one 96-well PCR plate, strip wells, tubes         | 12.7 x 8.6 x 2.5 cm |
| BCS-523  | CoolRack XT M-PCR  | 12 x 1.5 or 2.0 mL microfuge tubes /6 strip wells | 12.7 x 8.6 x 3.8 cm |
| BCS-538  | CoolRack XT PCR384 | one 384-well PCR plate                            | 12.7 x 8.6 x 1.9 cm |
| BCS-265  | CoolRack SV10      | 12 injectable cell therapy ampules                | 12.7 x 8.6 x 3.8 cm |
| BCS-536  | CoolSink XT 96F    | one 96 or 384-well flat-bottom plate              | 12.8 x 8.5 x 1.7 cm |
| BCS-537  | CoolSink XT 96U    | one 96-well u-bottom plate                        | 12.8 x 8.5 x 1.7 cm |
|          |                    |                                                   |                     |