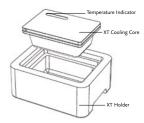

XT Starter is an open-platform cooler that accommodates most CoolRack® and CoolSink® modules. The low profile and small footprint make it ideal for use in the hood. Keeps samples at a uniform 2°C for over 4 hours. 1 to 8°C temperature indicator provides visual assurance of proper temperature. XT Starter includes one XT Holder and one XT Cooling Core. To extend the cooling duration, keep an additional XT Cooling Core in the freezer and replace the Core as needed.

How it works: Simply freeze XT Cooling Core in a -20°C freezer until completely frozen. When ready to use, remove from freezer and when the temperature display registers 1°C (approx. 10 minutes) insert into the XT Holder. Place a variety of CoolRack® or CoolSink® sample modules on top.