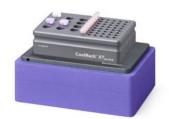

# **XT Starter**

## Compact, versatile ice-free cooler

- Compact footprint, low profile. Ideal for use in the hood.
- XT Cooling Core inside provides uniform 2°C cooling to all samples for 4 hours – no well to well variability!
- Temperature indicator provides visual assurance of operating temperature.
- Accommodates a variety of CoolRack<sup>®</sup> and CoolSink<sup>®</sup> tube and plate modules.

XT Starter is an open-platform cooler that accommodates most CoolRack® and CoolSink® modules. The low profile and small footprint make it ideal for use in the hood. Keeps samples at a uniform 2°C for over 4 hours. 1 to 8°C temperature indicator provides visual assurance of proper temperature. XT Starter includes one XT Holder and one XT Cooling Core. To extend the cooling duration, keep an additional XT Cooling Core in the freezer and replace the Core as needed.

How it works: Simply freeze XT Cooling Core in a -20°C freezer until completely frozen. When ready to use, remove from freezer and when the temperature display registers 1°C (approx. 10 minutes) insert into the XT Holder. Place a variety of CoolRack® or CoolSink® sample modules on top.