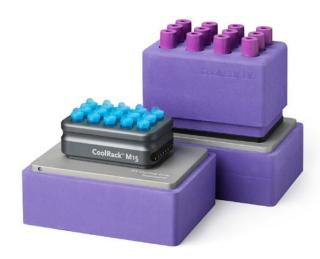

XT Starter is an open-platform cooler that accommodates most CoolRack® and CoolSink® modules. The low profile and small footprint make it ideal for use in the hood. Keeps samples at a uniform 2°C for over 4 hours. 1 to 8°C temperature indicator provides visual assurance of proper temperature. XT Starter includes one XT Holder and one XT Cooling Core. To extend the cooling duration, keep an additional XT Cooling Core in the freezer and replace the Core as needed.

## Tube and Plate Sample Modules for XT Starter

| Item No. | Description        | For Use With                                      | Dimensions (LxWxH)  |
|----------|--------------------|---------------------------------------------------|---------------------|
| BCS-535  | CoolRack XT M24    | 24 x 1.5 mL microfuge tubes                       | 12.8 x 8.5 x 3.8 cm |
| BCS-534  | CoolRack XT CFT24  | 24 x 1.0 or 2.0 mL cryogenic vials                | 12.8 x 8.5 x 3.8 cm |
| BCS-529  | CoolRack XT PCR96  | one 96-well PCR plate, strip wells, tubes         | 12.7 x 8.6 x 2.5 cm |
| BCS-523  | CoolRack XT M-PCR  | 12 x 1.5 or 2.0 mL microfuge tubes /6 strip wells | 12.7 x 8.6 x 3.8 cm |
| BCS-538  | CoolRack XT PCR384 | one 384-well PCR plate                            | 12.7 x 8.6 x 1.9 cm |
| BCS-265  | CoolRack SV10      | 12 injectable cell therapy ampules                | 12.7 x 8.6 x 3.8 cm |
| BCS-536  | CoolSink XT 96F    | one 96 or 384-well flat-bottom plate              | 12.8 x 8.5 x 1.7 cm |
| BCS-537  | CoolSink XT 96U    | one 96-well u-bottom plate                        | 12.8 x 8.5 x 1.7 cm |
|          |                    |                                                   |                     |