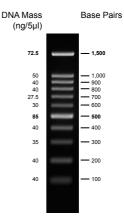

#### Product description:

A combination of PCR products and restriction enzyme digested plasmids.

DNA amount of each band is provided based on loading 5  $\mu l$  per well.

PCRBIO ladder is ready to load, do not add 6x Sample Loading Buffer B to ladder.

## Specifications:

PCR products and double-stranded DNA digested with appropriate restriction enzymes, are phenol extracted and equilibrated to 10 mM Tris-HCI (pH 8.0) and 10mM EDTA.

Concentration: 100µg/ml

Recommended Load: 5 µl / well

Containing orange G & xylene cyanol FF as tracking dyes

1.7 % TAE agarose gel

PCRBIO Ladder IV