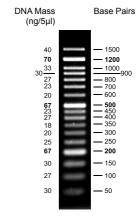

# PCRBIO Ladder III

### Product description:

A combination of PCR products and restriction enzyme digested plasmids.

DNA amount of each band is provided based on loading 5 µl per well.

PCRBIO ladder is ready to load, do not add 6x Sample Loading Buffer B to ladder.

## Shipping and storage

Store at 25°C for 6 months

Store at 4°C for 12months

Store between -30°C and -15°C for 24 months

2 % TAE agarose gel

■ PCRBIO Ladder III