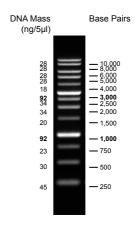

## PCRBIO Ladder II

#### Product description:

A combination of PCR products and restriction enzyme digested plasmids.

DNA amount of each band is provided based on loading 5 ul per well.

PCRBIO ladder is ready to load, do not add 6x Sample Loading Buffer A to ladder.

### Specifications:

PCR products and double-stranded DNA digested with appropriate restriction enzymes, are phenol extracted and equilibrated to 10 mM Tris-HCl (pH 8.0) and 10mM EDTA.

Concentration: 100 µg/ml

Recommended Load: 5 µl / well

Containing bromophenol blue & xylene cyanol FF

as tracking dye

| Component        | 100 lanes | 500 lanes |
|------------------|-----------|-----------|
| PCRBIO Ladder    | 1x 500µl  | 5x 500µl  |
| 6x Loading Dye A | 1x 400µl  | 1x 2.0ml  |

#### Shipping and storage

Store at 25°C for 6 months

Store at 4°C for 12months

Store between -30°C and -15°C for 24 months

1 % TAE agarose gel

PCRBIO Ladder II