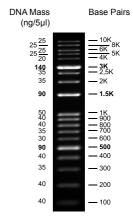

### PCRBIO Ladder I

#### Product description:

A combination of PCR products and restriction enzyme digested plasmids.

DNA amount of each band is provided based on loading 5 µl per well.

PCRBIO ladder is ready to load, do not add 6x Sample Loading Buffer A to ladder.

#### Specifications:

PCR products and double-stranded DNA digested with appropriate restriction enzymes, are phenol extracted and equilibrated to 10 mM Tris-HCl (pH 8.0) and 10mM EDTA.

Concentration: 100 µg/ml

Recommended Load: 5 µl / well

Containing orange G & xylene cyanol FF as tracking dyes

| Component        | 100 lanes | 500 lanes |
|------------------|-----------|-----------|
| PCRBIO Ladder    | 1x 500µl  | 5x 500μl  |
| 6x Loading Dye A | 1x 400µl  | 1x 2.0ml  |

## Shipping and storage

Store at 25°C for 6 months

Store at 4°C for 12months

Store between -30°C and -15°C for 24 months

1.5 % TAE agarose gel

■ PCRBIO Ladder I